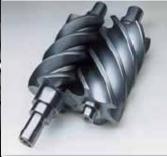

## The Sullair Portable Air Compressor

- Rotary screw compressor
- Removable modular canopy
- Adjustable height hitch
- E-Z lube axle
- Large tool box compartment
- Curbside instrument panel
- SSAM–Shutdown System and Annunciation Module

- Pneumatic inlet valve
- AWF Compressor Fluid
- Durable powder coat finish
- Wide track
- Galvanneal sheet metal
- Recessed tail lights
- Rear bumper

Total Accessibility Routine maintenance is simplified. Large Tool Box Compartment Sullair pneumatic tool sold separately. Rotary Screw Compressor by Sullair The pioneer in rotary screw technology. Sullair AWF Compressor Fluid Improved hot and cold weather lubrication.Longer compressor fluid life. Extended air end warranty.