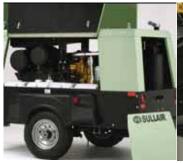

## The Sullair Portable Air Compressor

- Rotary screw compressor
- Removable modular canopy
- Adjustable height hitch
- E-Z lube axle
- Large tool box compartment
- Curbside instrument panel
- SSAM–Shutdown System and Annunciation Module

- Battery disconnect switch
- Idle warm-up valve
- Emergency stop
- Rocker type start switch
- Protective shutdown switches
- Fuel/Water separator
- Three-Stage air filters
- 0 to 100% capacity control

- Pneumatic inlet valve
- AWF Compressor Fluid
- Durable powder coat finish
- Wide track
- Galvanneal sheet metal
- Recessed tail lights
- Rear bumper

Total Accessibility Routine maintenance is simplified. Large Tool Box Compartment Sullair pneumatic tool sold separately. Rotary Screw Compressor by Sullair The pioneer in rotary screw technology. Sullair AWF Compressor Fluid Improved hot and cold weather lubrication.Longer compressor fluid life. Extended air end warranty.