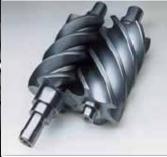

- Pneumatic inlet valve
- AWF Compressor Fluid
- Durable powder coat finish
- Wide track
- Galvanneal sheet metal
- Recessed tail lights
- Rear bumper

Total Accessibility Routine maintenance is simplified. Large Tool Box Compartment Sullair pneumatic tool sold separately. Rotary Screw Compressor by Sullair The pioneer in rotary screw technology. Sullair AWF Compressor Fluid Improved hot and cold weather lubrication.Longer compressor fluid life. Extended air end warranty.